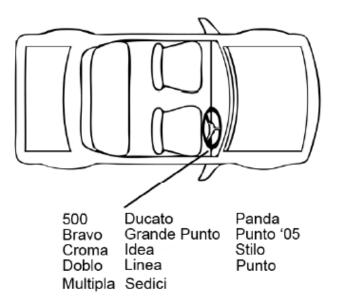

## **Diagnostic Connector locations**

# **Application List**

| Service Reset                 |                              |            |            |                |           |                            |
|-------------------------------|------------------------------|------------|------------|----------------|-----------|----------------------------|
| Alfa Romeo                    |                              |            |            |                |           |                            |
| 147                           | All Variants                 | P/D        | All        | 05-07          |           | Type 1                     |
| 159                           | All Variants                 | P/D        | All        | 05-09          |           | Type 1                     |
| BRERA                         | All Variants                 | P/D        | All        | 05-07          |           | Type 1                     |
| GT                            | All Variants                 | P/D        | All        | 05-07          |           | Type 1                     |
| МіТо                          | All Variants                 | P/D        | All        | 08-09          |           | Type 2                     |
| Fiat                          |                              |            |            |                |           |                            |
| 500                           | All Variants                 | P/D        | All        | 07-09          |           | Type 2                     |
| BRAVO                         | All Variants                 | P/D        | All        | 05.00          |           | Type 1                     |
| CROMA<br>DOBLO                | All Variants<br>All Variants | P/D<br>P/D | All<br>All | 05-08<br>01-06 |           | Type 1<br>Type 1           |
| DUCATO                        | All Variants                 | P/D        | All        | 06-08          |           | Type 1                     |
| GRANDE PUNTO                  | All Variants                 | P/D        | All        | 05-09          |           | Type 2                     |
| IDEA                          | All Variants                 | P/D        | All        | 04-06          |           | Type 1                     |
| LINEA                         | All Variants                 | P/D        | All        | 05-07          |           | Type 1                     |
| PANDA                         | All Variants                 | P/D        | All        | 03-07          |           | Type 1                     |
| PUNTO                         | All Variants                 | P/D        | All        | 03-05          |           | Type 1                     |
| PUNTO '05                     | All Variants                 | P/D        | All        | 05-09          |           | Type 2                     |
| PUNTO LA                      | All Variants                 | P/D        | All        | 03-07          |           | Type 1                     |
| STILO                         | All Variants                 | P/D        | All        | 01-07          |           | Type 1                     |
| Lancia                        |                              |            |            |                |           |                            |
| MUSA                          | All Variants                 | P/D        | All        | 04-09          |           | Type 1                     |
|                               |                              |            |            |                |           |                            |
| Oil Degradation               |                              |            |            |                |           |                            |
| Oil Degradation<br>Alfa Romeo |                              |            |            |                |           |                            |
|                               |                              |            |            |                |           | Bosch                      |
| 159                           | 1.9 JTDm 115                 | D          | 1.9        | 05-07          | 939A7.000 | EDC16C39                   |
| 159                           | 1.9 JTDm 120                 | D          | 1.9        | 05-07          | 939A1.000 | Bosch<br>EDC16C39          |
| 159                           | 1.9 JTDm 16V 136             | D          | 1.9        | 05-07          | 939A8.000 | Bosch<br>EDC16C39          |
| 159                           | 1.9 JTDm 16V 150             | D          | 1.9        | 05-07          | 939A2.000 | Bosch<br>EDC16C39          |
| 159                           | 2.4 JTDm 20V                 | D          | 2.4        | 05-07          | 939A3.000 | Bosch<br>EDC16C39          |
| BRERA                         | 2.4 JTDm 20V                 | D          | 2.4        | 05-07          | 939A3.000 | Bosch<br>EDC16C39          |
|                               |                              |            |            |                |           |                            |
| Fiat                          |                              |            |            |                |           | Bosch                      |
| BRAVO                         | 1.9 JTD                      | D          | 1.9        | 07-09          |           | EDC16C39<br>Bosch          |
| CROMA                         | 1.9 JTD 8V                   | D          | 1.9        | 05-09          | 939A1.000 | EDC16C39<br>Bosch          |
| GRANDE PUNTO                  | 1.9 JTD 16V                  | D          | 1.9        | 05-07          | 199A5.000 | EDC16C39                   |
| IDEA                          | 1.9 JTD 8V                   | D          | 1.9        | 05-07          | 939A1.000 | Bosch<br>EDC16C39          |
| MULTIPLA                      | 1.9 JTD                      | D          | 1.9        | 02-09          |           | Bosch<br>EDC16C39          |
| PUNTO                         | 1.9 JTD 16V                  | D          | 1.9        | 05-09          | 192A5.000 | Bosch<br>EDC16C39          |
| PUNTO                         | 1.9 JTD 8V                   | D          | 1.9        | 05-09          | 939A1.000 | Bosch<br>EDC16C39<br>Bosch |