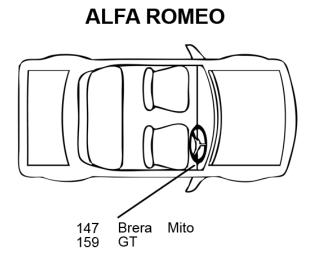

## **Diagnostic Connector locations**

# **Application List**

| Service Reset                 |                              |            |            |                |           |                            |
|-------------------------------|------------------------------|------------|------------|----------------|-----------|----------------------------|
| Alfa Romeo                    |                              |            |            |                |           |                            |
| 147                           | All Variants                 | P/D        | All        | 05-07          |           | Type 1                     |
| 159                           | All Variants                 | P/D        | All        | 05-09          |           | Type 1                     |
| BRERA                         | All Variants                 | P/D        | All        | 05-07          |           | Type 1                     |
| GT                            | All Variants                 | P/D        | All        | 05-07          |           | Type 1                     |
| МіТо                          | All Variants                 | P/D        | All        | 08-09          |           | Type 2                     |
| Fiat                          |                              |            |            |                |           |                            |
| 500                           | All Variants                 | P/D        | All        | 07-09          |           | Type 2                     |
| BRAVO                         | All Variants                 | P/D        | All        | 05.00          |           | Type 1                     |
| CROMA<br>DOBLO                | All Variants<br>All Variants | P/D<br>P/D | All<br>All | 05-08<br>01-06 |           | Type 1<br>Type 1           |
| DUCATO                        | All Variants                 | P/D        | All        | 06-08          |           | Type 1                     |
| GRANDE PUNTO                  | All Variants                 | P/D        | All        | 05-09          |           | Type 2                     |
| IDEA                          | All Variants                 | P/D        | All        | 04-06          |           | Type 1                     |
| LINEA                         | All Variants                 | P/D        | All        | 05-07          |           | Type 1                     |
| PANDA                         | All Variants                 | P/D        | All        | 03-07          |           | Type 1                     |
| PUNTO                         | All Variants                 | P/D        | All        | 03-05          |           | Type 1                     |
| PUNTO '05                     | All Variants                 | P/D        | All        | 05-09          |           | Type 2                     |
| PUNTO LA                      | All Variants                 | P/D        | All        | 03-07          |           | Type 1                     |
| STILO                         | All Variants                 | P/D        | All        | 01-07          |           | Type 1                     |
| Lancia                        |                              |            |            |                |           |                            |
| MUSA                          | All Variants                 | P/D        | All        | 04-09          |           | Type 1                     |
|                               |                              |            |            |                |           |                            |
| Oil Degradation               |                              |            |            |                |           |                            |
| Oil Degradation<br>Alfa Romeo |                              |            |            |                |           |                            |
|                               |                              |            |            |                |           | Bosch                      |
| 159                           | 1.9 JTDm 115                 | D          | 1.9        | 05-07          | 939A7.000 | EDC16C39                   |
| 159                           | 1.9 JTDm 120                 | D          | 1.9        | 05-07          | 939A1.000 | Bosch<br>EDC16C39          |
| 159                           | 1.9 JTDm 16V 136             | D          | 1.9        | 05-07          | 939A8.000 | Bosch<br>EDC16C39          |
| 159                           | 1.9 JTDm 16V 150             | D          | 1.9        | 05-07          | 939A2.000 | Bosch<br>EDC16C39          |
| 159                           | 2.4 JTDm 20V                 | D          | 2.4        | 05-07          | 939A3.000 | Bosch<br>EDC16C39          |
| BRERA                         | 2.4 JTDm 20V                 | D          | 2.4        | 05-07          | 939A3.000 | Bosch<br>EDC16C39          |
|                               |                              |            |            |                |           |                            |
| Fiat                          |                              |            |            |                |           | Bosch                      |
| BRAVO                         | 1.9 JTD                      | D          | 1.9        | 07-09          |           | EDC16C39<br>Bosch          |
| CROMA                         | 1.9 JTD 8V                   | D          | 1.9        | 05-09          | 939A1.000 | EDC16C39<br>Bosch          |
| GRANDE PUNTO                  | 1.9 JTD 16V                  | D          | 1.9        | 05-07          | 199A5.000 | EDC16C39                   |
| IDEA                          | 1.9 JTD 8V                   | D          | 1.9        | 05-07          | 939A1.000 | Bosch<br>EDC16C39          |
| MULTIPLA                      | 1.9 JTD                      | D          | 1.9        | 02-09          |           | Bosch<br>EDC16C39          |
| PUNTO                         | 1.9 JTD 16V                  | D          | 1.9        | 05-09          | 192A5.000 | Bosch<br>EDC16C39          |
| PUNTO                         | 1.9 JTD 8V                   | D          | 1.9        | 05-09          | 939A1.000 | Bosch<br>EDC16C39<br>Bosch |