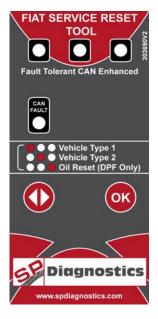

The '**FT FAULT**' LED will flash on initial power up of the SLR tool if a CAN Bus fault is present.

| • | 0 | 0 | Service Reset Type 1 |
|---|---|---|----------------------|
| 0 | • | 0 | Service Reset Type 2 |

Oil degradation Reset (DPF only)

0

# **FIAT SLR User Instructions**

Service LED.

Mode Selection. For changing between modes.

Fault Tolerant CAN LED.

-

**OK Button:** Resets the service light.

**MODE Selection** For Selecting Different Reset Types

## **Vehicle Set-Up**

- 1. Connect to vehicle
- 2. Switch ignition on

- 3. Press mode button to select correct reset type
- 4. Press the ok button to perform reset

## Service Light Reset Procedure

**1**. Press the **'OK'** button to reset the appropriate service light. The function LED's will flash to indicate a successful reset..

**2**. If the reset is unsuccessful all 3 service LED's will flash.

#### **CAN BUS Fault**

**1.** The **'CAN FAULT**' LED will flash on initial power up of the SLR tool if a CAN Bus fault is present. (Only applicable for the vehicles as listed in the application table)